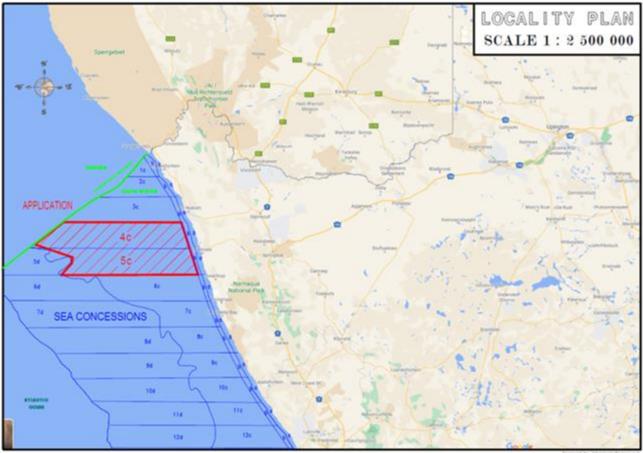

### INVITATION TO REGISTER, PARTICIPATE AND COMMENT ON THE ENVIRONMENTAL IMPACT AUTHORISATION PROCESS

Notice is hereby given of a stakeholder engagement process in terms of the National Environmental Management Act 107 of 1998 (NEMA), the Environmental Impact Assessment (EIA) Regulations, 2014, and the Mineral and Petroleum Resources Development Act 28 of 2002 (MPRDA) for proposed diamond prospecting and related activities in Offshore Concession Areas 4C and 5C off the Western Coast of South Africa. Please refer to Appendix A for a location map.

# Appendix A: Locality Map

Figure A-1: Locality Map