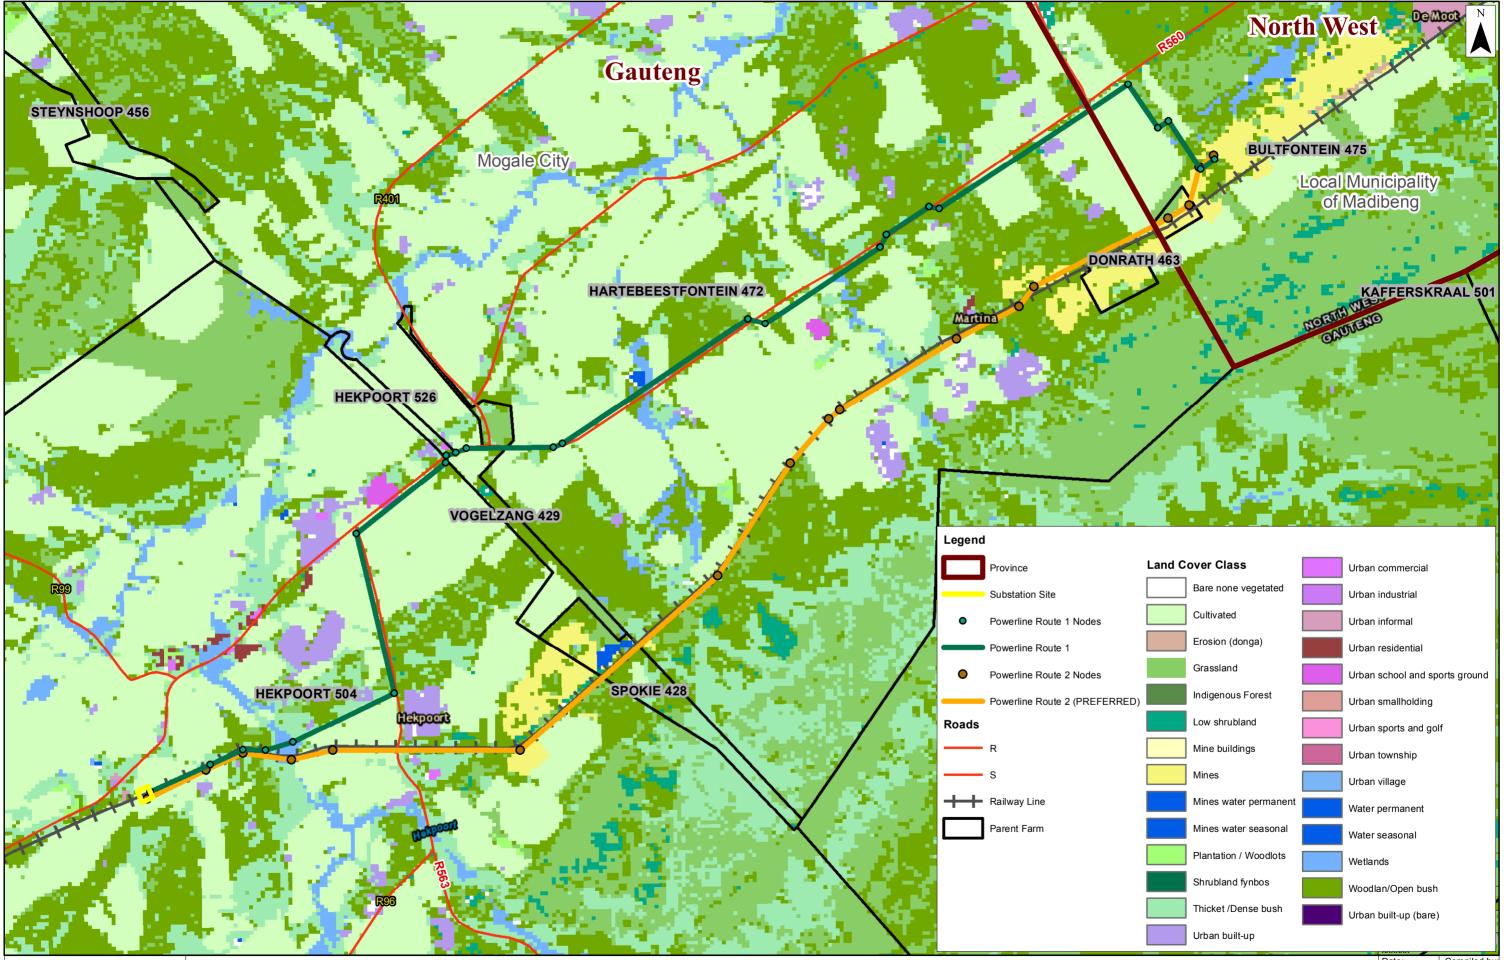

## 

CASHAN SUBSTATION AND POWER LINE SERVITUDE BASIC ASSESSMENT Layout / Route Plan showing Land Cover

| Land C | over Class            | Urban                 | commercial     |              |
|--------|-----------------------|-----------------------|----------------|--------------|
|        | Bare none vegetated   | Urban                 | industrial     |              |
|        | Cultivated            | Urban                 | informal       |              |
|        | Erosion (donga)       | Urban                 | residential    |              |
|        | Grassland             | Urban                 | school and sp  | orts ground  |
|        | Indigenous Forest     | Urban                 | smallholding   |              |
|        | Low shrubland         | Urban                 | sports and gol | lf           |
|        | Mine buildings        | Urban                 | township       |              |
|        | Mines                 | Urban                 | village        |              |
|        | Mines water permanent | Water                 | permanent      |              |
|        | Mines water seasonal  | Water seasonal        |                |              |
|        | Plantation / Woodlots | Wetlands              |                |              |
|        | Shrubland fynbos      | Woodlan/Open bush     |                |              |
|        | Thicket /Dense bush   | Urban built-up (bare) |                |              |
|        | Urban built-up        |                       |                |              |
|        |                       |                       | Date:          | Compiled by: |